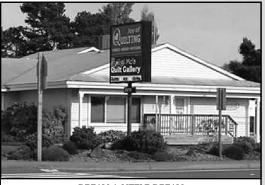

OUTSTANDING BUSINESS LOCATION Outstanding location in heavy traffic area that's located across the street from the post office. Over 1,000 square feet of retail/office area. Buyer to check with City of Florence for special uses on MSB zoning. Covered parking for one vehicle, and two parking spaces on-site. Ramp from parking area. Large rear yard. New roof in 2012. **\$199,000** #10955 MLS#14111015