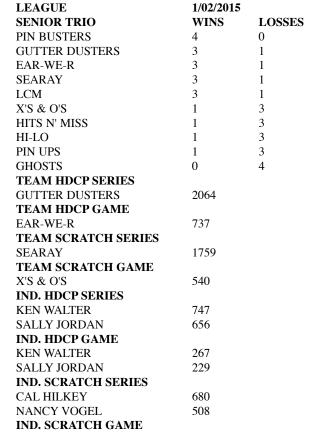

LOSSES

| ANDY PRATER               | 791                |
|---------------------------|--------------------|
| LEAGUE<br>SENIOR CITIZENS | 12/31/2014<br>WINS |
| SENIOR MOMENTS *          | 4                  |
| SAND DABS                 | 4                  |
| "TNT"                     | 3                  |
| WHO CARES                 | 3                  |
| 3 BEAUTIES & THE BEAST    | 3                  |
| OR. BEACH CONNECTION **   | 1                  |
| HIGH HOPES                | 1                  |
| KING PINS                 | 1                  |
| 3 HITS NA MISS            | 0                  |
| ROGERS CREW               | 0                  |
| TEAM HDCP SERIES          |                    |
| SENIOR MOMENTS *          | 2715               |
| TEAM HDCP GAME            |                    |
| 3 BEAUTIES & THE BEAST    | 936                |
| TEAM SCRATCH SERIES       |                    |
| OR. BEACH CONNECTION **   | 2343               |
| TEAM SCRATCH GAME         |                    |
| OR. BEACH CONNECTION **   | 804                |
| IND. HDCP SERIES          |                    |
| KEITH KRAFT               | 709                |
| IND. HDCP GAME            |                    |
| KEITH KRAFT               | 290                |
| IND. SCRATCH SERIES       |                    |
| CAL HILKEY                | 653                |
| MIKE BALDWIN              | 653                |
| RUTH FLOWERS              | 524                |
| IND. SCRATCH GAME         |                    |
| JAMES STEWART             | 249                |
| RUTH FLOWERS              | 195                |
|                           |                    |