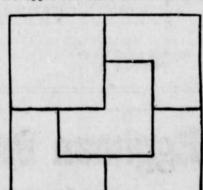

Illustrations Show How Square Piece of Land Was Divided Into Four Different Fields.

Materials required - A piece of cardboard. Problem to be solved-A farmer has

The Farmer's Puzzle,

drawing, and is desirous of dividing times!"-Youth's Companion. the remainder into four fields, all of equal size and shape. How will he

The drawing shows how the farmer simple and Symmetrical Problem IIthe upper left hand corner so as to

Solution of Farmer's Puzzle.

make the remainder into four fields of equal size and shape.