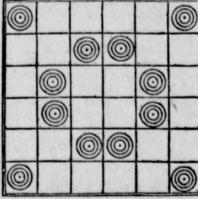

### ARRANGE COUNTERS IN ROWS

lustrated and Explained for

Can you rearrange the 12 counters on this board of 36 squares, so that there are two counters on each row. column, and diagonal?

There must not be more than these

### Arrangement of Counters.

two counters in the same straight

Here is a simple and symmetrical arrangement, by which on a board of 36 squares 12 counters are so placed

Two in Each Row.

that there are two, and two only, on each line, column and diagonal Ther are other arrangements which fulfill the conditions.