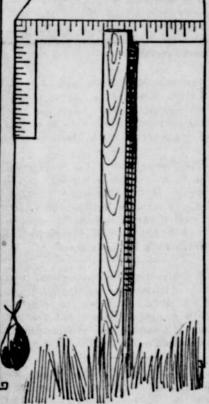

## the boy, having been unable to secure USEFUL TOOL FOR THE FARM

Common Carpenter's Square and Plumb-Line.

The common carpenter's square Mrs. Simmons was agreeably sur- and plumb-line may be made to serve prised at the interest that Bobby ap as a substitute for the spirit level for peared to take in the somber drama. many purposes on the farm or else-He sat leaning forward, with his el- where, when a level is not at hand. bows on the cushioned railing in front The manner of getting the square in of him, resting his head on his hands, position for leveling a wall, for in-

A piece of board, three feet in length, having one end sharpened, is "Well, dear, how do you like Shake- driven into the ground for a rest; a

Made From a Carpenter's Square and Plumb-Line.

notch is made in the top of the stick large enough to hold the square firmly in position, this notch is best made with a saw, one that will make an opening, slightly narrower than the

thickness of the square. A line and weight, held near the short arm, and parallel to it, will leave the long arm of the square level. By sighting over the square, the long arm, irregularity in the subject to be leveled, is readily discovered.