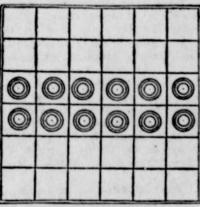

### ARRANGE COUNTERS IN ROWS

lustrated and Explained for

Can you rearrange the 12 counters on this board of 36 squares, so that there are two counters on each row. column, and diagonal?

There must not be more than these

### Arrangement of Counters.

two counters in the same straight

Here is a simple and symmetrical arrangement, by which on a board of 36 squares 12 counters are so placed

Two in Each Row.

that there are two, and two only, on each line, column and diagonal Ther are other arrangements which fulfill the conditions.