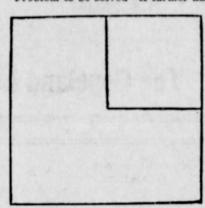

Illustrations Show How Square Piece of Land Was Divided Into Four Different Fields.

Materials required - A piece of cardboard. Problem to be solved-A farmer has

The Farmer's Puzzle,

drawing, and is desirous of dividing times!"-Youth's Companion. the remainder into four fields, all of equal size and shape. How will he

The drawing shows how the farmer simple and Symmetrical Problem IIthe upper left hand corner so as to

Solution of Farmer's Puzzle.

make the remainder into four fields of equal size and shape.