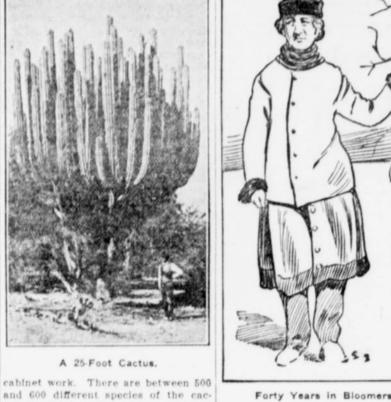

### CACTUS PLANT 25 FEET HIGH PIONEER OF HAREM SKIRT

is of Great Use to the Planters of Jamaica for Making Fences.

Kingston, Jamaica.-The "Dildo," a cactus native to Jamaica, and attainan important economic value and is fields.

stance which is used by the natives as tume she is seen wearing in the illusa tonic for the hair. The heart of old plants is used for certain kinds of

Jersey City .- Talking of your Broading a height of 25 feet, is shown in skirts, why not give a little attention way beauties in their freakish harem the accompanying illustration. It has to this old lady, who has worn 'em for of great use to the planters for ma- ment long before those Broadway king fences to keep out small stock freaks were born and wears 'em with and thieves from preying on their entire satisfaction to herself at least This plant contains a pithy sub- of Vineland N. J. She donned the costo this very day. She is Miss Fowler

#### Forty Years in Bloomers.

tus family and the actual number are without exception natives of Amer- ment first started 40 years or more hat. ica and their extraordinary forms con- ago. soft and julcy, and in numerous in. scend to notice skittish rivals who sired. One shown is of a light pearl stances suitable for good. Most of prance up Broadway wearing duds that gray and trimmed with a dark green them are leafless, only a few species are feeble variations of her original plume, with a light border of rich yel-