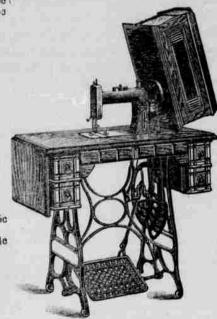

Sewing Machines.

Do not send your money away to irre-1.00 sponsible parties, who advertise extraordinary bargain; usually, in such cases, you are swindled. If you want a Ma-2.64 chine, buy from our agent and save mid-dle men's profits. He will look out for the Machine, and if you should need 2 qt 10e have no trouble in getting them.

"THE FAIR" Sewing Machine. 3 drawers finely finished in antique oak, first class in every particu-

5 drawers same as above...... Horse Furnishing Goods.

Solid brass, The Reform..... HALTERS. Web halter, with rope tie .. Web bridle, well made and strong.. 490