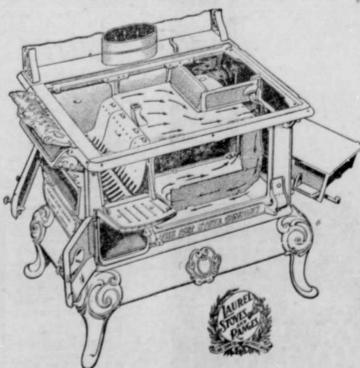

"H'm! Nothing new in that," you say. The picture in the center is a queer looking one isn't it? You never saw a stove pictured this way beforeone that showed you the inside. Always pictured like the cut in the lower corner, Eh?

The point we wish to make is this: Because it is different this picture of the inside of a Laural Range interests you; for the same reason you will be interested in our Laurel Range Exhibition, showing a Laurel Range in operation-it's different.

## NOT ANOTHER RANGE LIKE THE LAUREL

Put your finger or a pencil on the arrows and follow them across top, down the decending flue, over and back on the oven bottom, then up the return flue and out at the smoke pipe and you will realize how the fire travels in a Laurel Twin-flue Range.