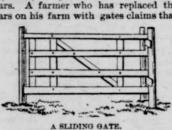

Substitute Light Gates For Bars. The sliding gate depicted in the cut is especially adapted as a substitute for ars. A farmer who has replaced the bars on his farm with gates claims that

common ewes to produce mutton sheep," the votes were: For Southdown, 64; Shropshire, 26; Cotswold, 11; scattering, 12. "To produce market lambs:" Southdown, 44; Shropshire, 30; Cotswold, 12; scattering, 14. "Breeds which seem to be favorites:" Southdown, 45; Shropshire, 30; Cotswold, 7; Merino, 22; scat-tering, 17. "Predominating blood in improved grades:" Southdown, 39: Shropshire, 11; Cotswold, 12; Merino, 20; scattering, 6.