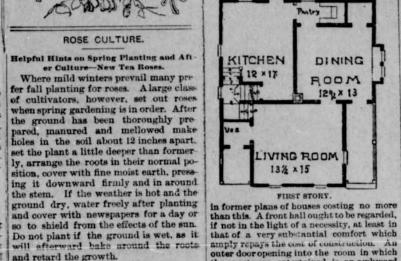

kitchen down under the main stairway. The hall stairway is finished with square newel posts and simply turned balusters.

Worth of Good Membership In the [Copyright, 1863, by American Press Associa-The Worth of Good Membership In the Lodge - Scrord Thrusta. The standing of a lodge is what its mem-bers make it, be that high or low. The size of a lodge numerically or its fluancial con-dition does not nacessarily speak for the character of its members. It is wise, then, in selecting men for admission to the lodge in that only those of good moral character be admitted. The standing of the lodge in the order will depend on the standing of the membership in the community. Columbus O, is to have a mounted di The perspective view and floor plans con

PERSPECTIVE VIEW.

JEFE P

A CHEAP COTTAGE.

DINING ROOM 1212×13

that of a very substantial contort which amply repays the cost of construction. An outer door opening into the room in which the guests are entertained is an awkward arrangement. So is a main stairway leading from the rear of the parlor or sitting room. Both can be avoided with economy. The wood finish is selected pine, painted three coats. Simple wood mantels of neutidesign are placed in the parlor and dining room. The pantry is well fitted with

through an entry 416 by 5 onto the rear porch The passage to the cellar leads from the kitchen down under the main stairway

vision of the uniform rank. This will be the fourth mounted division. Grand Chancellor Kilbourn of New Jer scy has held a meeting in every district of the state, which has been productive of much good to the order. much good to the order. Supreme Chief of the Pythian Sisters, Hattie A. Robinson, has issued a circular to the order announcing the selection of the "Damon" as Pythian Sisters' headquarters at Chicago during the World's fair.