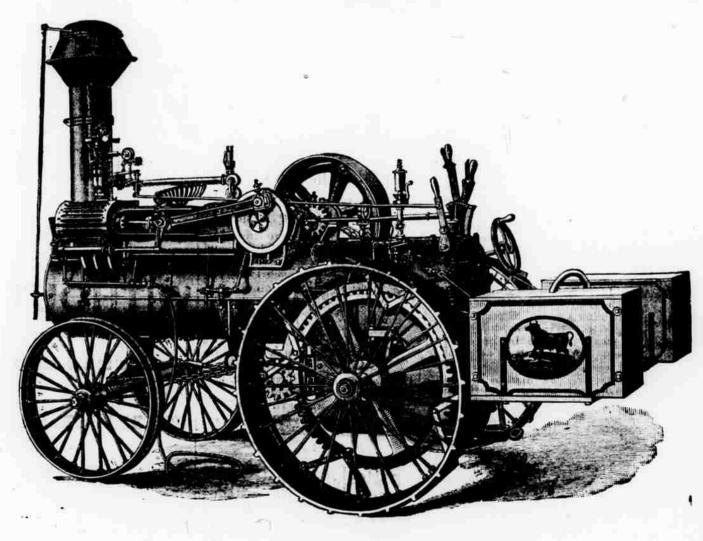

## STEWART &

General Hardware and Agricultural Implements

FOR-

Russell & Co.'s Engines, Separators, and Saw Mill Machinery, Fish Wagons and Morrison Plows.

IRON, STEEL, COAL, BLACKSMITHS' SUPPLIES AND WAGON MATERIALS. Guns, Revolvers, Ammunition and Cutlery

Agents for the famous Atkins' Tuttle, Dexter and Occident Cross Cut Saws; also carry the famous Derrick axes, Keen Cutter hollow bevel axes, steel wedges, etc.

A Complete Assortment of Fine Carpenters' tools and Builders