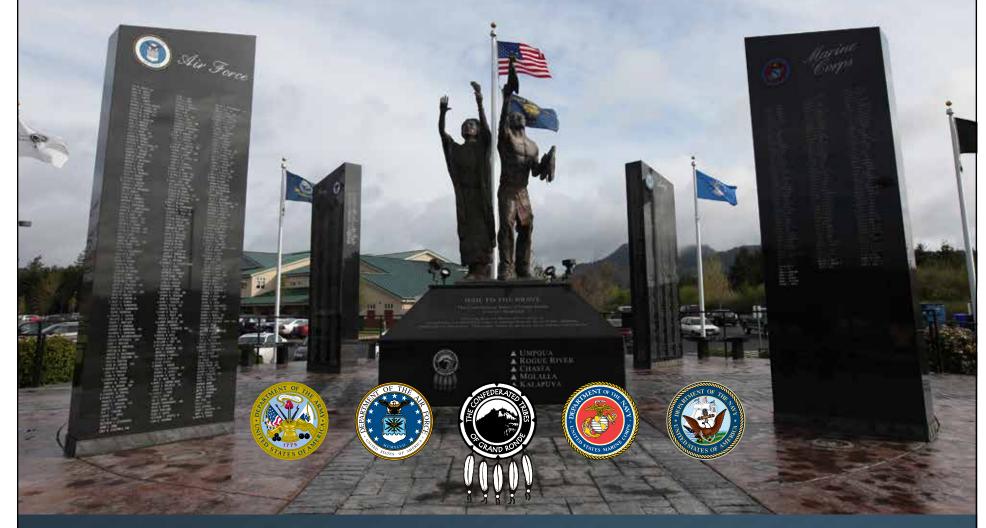

## MEMORIAL DAY OBSERVANCE

MONDAY, MAY 29 • PROGRAM BEGINS AT 1 P.M. • MEAL SERVED AT NOON

## West Valley Veterans Memorial • 9615 Grand Ronde Road, Grand Ronde, OR 97347

For more information about the Memorial Day event, please contact Molly Leno at, 503-983-6790 or e-mail: Lenomolly1@gmail.com