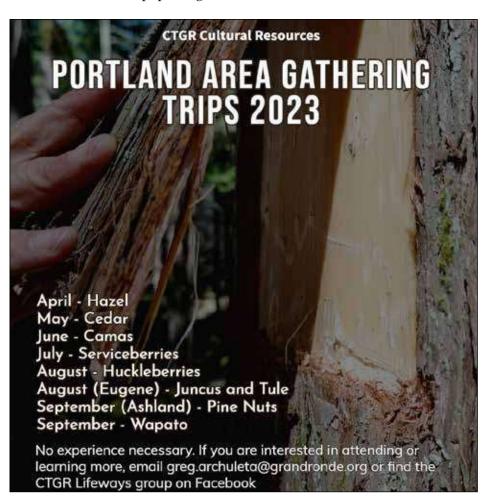

Clarification — Indigenous Place Keeping Artist Fellow Lofanitani Aisea identifies as Black, Tongan, Modoc, Klamath and Tahlequah. An article in the April 1, 2023, edition of Smoke Signals omitted one of her identities. The newspaper regrets the error.