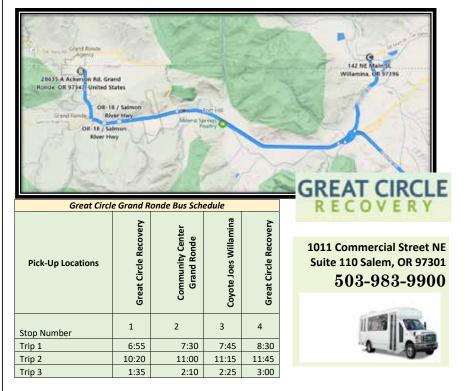

## **Great Circle Shuttle Service:**

Look for the White Van **Drivers: Jonathan Little and Joel Selwyn** Salem to Grand Ronde/ Willamina 2 Trips per Day AM/PM pick up and drop offs

Beginning Monday May 9th This is for people seeking transport between Great Circle Recovery and Health and Wellness. No fare---free service Call 503.983.9900 for more information