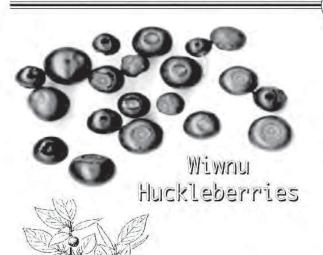

#### Wiwuwaash iwa tłaaxw pt'xanupa pänkni Patuna.

The huckleberry patches are all around Mt. Hood wooded areas.

## Lup'ui atash wiwapasixa atash ku atmaanixa wiwnuna.

We use cedarbark baskets when we pick huckleberries.