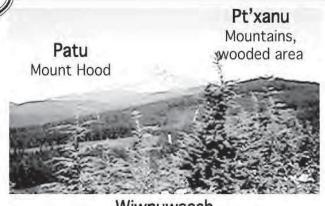

#### Wiwuwaash iwa tłaaxw pt'xanupa pänkni Patuna.

The huckleberry patches are all around Mt. Hood wooded areas.