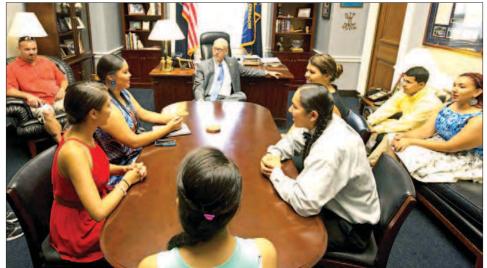

## Congressional conference

Warm Springs Youth Council members meet in Washington, D.C., with U.S. Rep. Greg Walden, who represents Oregon's Second District.