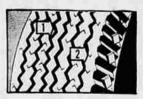

For "surefootedness" Goodyear combines (1) saw teeth rib edges with (2) deep Stop-Notches. Never before has the need for long-lasting traction been so great. That's exactly what 3-T Nyion DeLuxe

Easy terms, too! As low as \$175 a week puts you on 3-T Nylons!