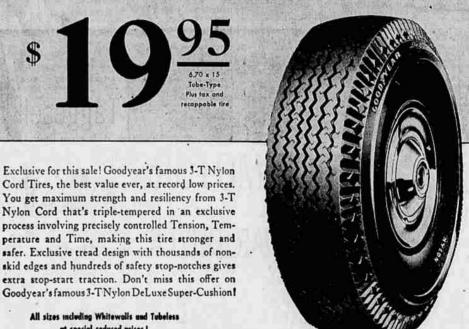

Convene Friday

Never before... this great triple-tough 3-T Nylon Tire at such a sensational low price!

# 3-T NYLON SALE!

DeLuxe Nylon Super-Cushion

GOODFYEAR

Cord Tires, the best value ever, at record low prices. You get maximum strength and resiliency from 3-T Nylon Cord that's triple-tempered in an exclusive process involving precisely controlled Tension, Temperature and Time, making this tire stronger and safer. Exclusive tread design with thousands of nonskid edges and hundreds of safety stop-notches gives extra stop-start traction. Don't miss this offer on Goodyear's famous 3-T Nylon DeLuxe Super-Cushion!

All sizes including Whitewalls and Tubeless at special reduced prices !

Proved better by dramatic tests!

Couldn't be destroyed by pounding, This tire was pounded for 34 hours with a mounted jack-hammer, Over a million