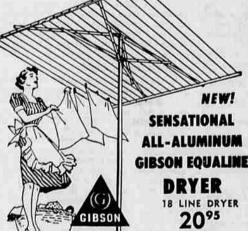

sweep if green Parker

Sweep it clean...

As Low As 3750

Water with a Supplex Sprinkle

SPRINKLES 1/3 MORE AREA THAN OTHER FLEXIBLE SPRINKLERS.

Here's the best dryer buy in years!

• 24 plastic fines ... each full

· Lightest weight

141 Alice

Avenue

• Perioble. Opens or closes with one pary motion. · Hever needs pointies · Ground tube included · All tube ends supped for solety

Hone off your clothes in a stroight line. He turning corners with or large pieces. Fittings are heavily plated steet for extra strongs Got yours taday and enjoy the maders way to dry clother

24 Line ..... 24.95

236 North Commercial St. GEORGE E.