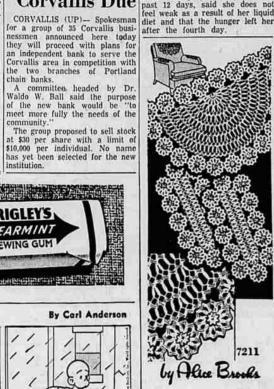

Vatica

TIGER WRAG POPS UP...

imight as well

rescue musel man could sta death while h

DEACON!

New Combination. RICKRACK combined with crochet — prettiest new set we've seen! Easy to do.

new set we've seen! Easy to do, smart to use as a chair-set, or buffet-set!

Pattern 7211: Directions for chairback 11 x 17; armrest 6 x 12 inches, Use No. 30 cotton, gay rick-rack — combined two colors!

Send THIRTY-FIVE CENTS ! send THINT-FIVE CENTS in coins for this pattern—add 5 cents for each pattern for 1st-class mailing. Serd to Capital Journal, Household Arts Dept., P.O. Box 168. Old Chelsea Station, New York 11, P.Y. Print in 1919 NAME, ADDRESS, ZONE, AND PATTERN NUMBER.

Two FREE patterns — printed in our ALICE BROOKS Needle-craft book — stunning designs for you, our readers! Dozens of other designs to order—all easy, fascinating hand-work! Send 25 cents for your copy of this wonderful book right away!