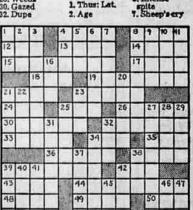

## Crossword Puzzle

Dance Party Jacobson

ACROSS 1. Harden 4. Check 8. Ready ruler
13. Spoken
14. Gr. colony
in Italy
15. Zinc silicate
17. Orderly
18. Rather than
19. Gallops
easily

33. Singing
voice
34. Legume
35. Lair
36. Eng. royal
house
38. Curve
39. Sweet flag
42. Winnow
43. Death notice
44. Proximity
48. Mirth
49. Cunning
50. Huge wave
51. Soap frame
bar easily
21. Gaelic
23. Engine
24. Purpose
25. Title
26. Weeds
30. Gazed
32. Dupe 52. Formerly 53. Stitch DOWN 1, Thus; Lat,

28. Paradise

52

Dance Party

Dance Party

3. Juror 4. Arrive

9. Away from windward 10. Withered 11. Millinery 6. Swiss canton 6. Intense spite 7. Sheep's cry 16. Exist 20. Famous 21. Direction 22. Ceremony 23. Central

25. Blood fluid 27. Lack of