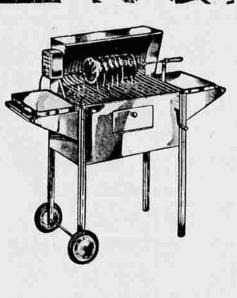

· Many with Wards wash-tag-"little iron," too · Cottons, rayons, sheers-prints and solids · Jacket, shirtwaist-empire, torso, princess

. Junior Misses, Women's. Half sixes.

Real "western" barbecue wagon with stainless steel reflector hood

Charcoal pan adjusts to heat-hood concentrates it! Two Formica cutting boards, I warming shelf. Door for loading. Spit and UL appr. motor.