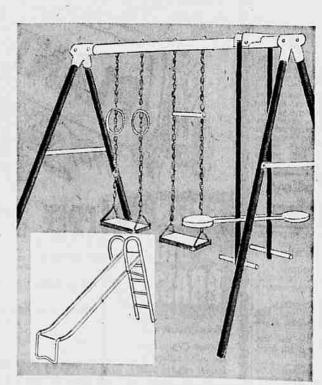

# children's gym set

reg. 34.95 2]95

• all steel construction-2-in. tubular bars

· same set with 6-foot slide

includes 2 swings ,trapeze bar, 2 rings, two-seat glider

Ball bearing hangers make easy swinging in this sturdy all-steel gym that will give children pleasure for many years. Wonderful buy at this price, Lipman's Furniture, downstairs