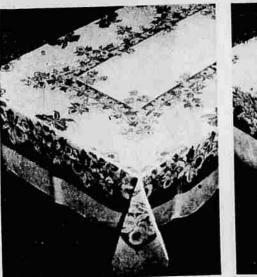

## 20v20", all natterns

reg. \$1 if perfect, dinner napkins,

21% to 50% off

reg. \$11.95 if perfect, 65x85" cloth; \$6.98

reg. \$14.95 if perfect, 65x105" **\$8.98** 

reg. \$21.95 if perfect, 65x126" \$10.98 cloth; lily of the valley pattern

all patterns

We can't mention the brand name, but you'll recognize it immediately for its high standards of quality and beauty. which classify minute textile irregularities as imperfect 100% acetate yarns wash spotlessly clean. Snow white to complement your finest china in orchid, rose, satin band or lily of the valley patterns.