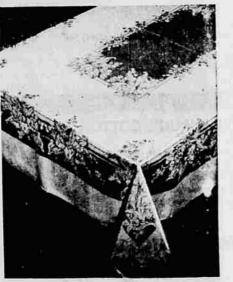

## 20v20", all natterns

reg. \$1 if perfect, dinner napkins,

21% to 50% off

reg. \$11.95 if perfect, 65x85" cloth; \$6.98

reg. \$14.95 if perfect, 65x105" **\$8.98** 

reg. \$21.95 if perfect, 65x126" \$10.98 cloth; lily of the valley pattern

all patterns

We can't mention the brand name, but you'll recognize it immediately for its high standards of quality and beauty. which classify minute textile irregularities as imperfect 100% acetate yarns wash spotlessly clean. Snow white to complement your finest china in orchid, rose, satin band or lily of the valley patterns.