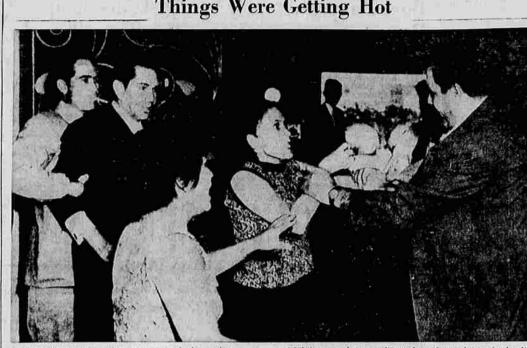

# Things Were Getting Hot

LOS ANGELES - This was part of the action as a screaming, hair-pulling free-for-all broke out yesterday at the home of Molses Vivanco when his estranged wife, Peruvian singer Yma Sumac, arrived to pick up her personal belongings. Yola Rivero, a former dancer working at the Vivanco home as a maid, claws at Fred Otash

(right), one of two private detectives who arrived with Miss Sumac. She is encouraged by another dancer work-ing at the house as a maid, Esmila Zevallos (foreground), while investigator Bill Lowe holds Vivanco at left. (AP