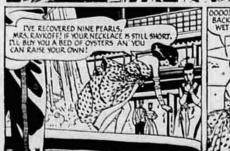

ern**



# 9386 by Marian Martin

Smooth Classic Classic favorite for the larger figure—the shirt-waist dress with a smart new touch in its single-button closing. So-o slimming, easy sewing with our PRINTED Pattern—in a choice of 3 sleeve versions for year-round wear!

Printed Pattern 9386: Women's Sires 36, 38, 40, 42, 44, 46, 48, Size 36 takes 41x yards 35-inch fabric.

Printed directions on each pattern part Easier, faster, accurate Send 50e in coin the standard.

Send 50¢ in coin the stamps please for Pattern with Name, Address, Style Number and size, Address PATTERN BUREAU, Capital Journal, Box 2, Old Cheller Smarn East Yorke 11, N.Y.

Fore there class, nonth trigude an action of the pattern.



1 AGREES WITH YER ON EVERY BLINKIN' A SIMPLE RUDDY EMPTY OL WHAT? DASH IT! NOW !













I DIDN'T



# RADIO PROGRAMS

KSLM 1290 KOCO 1496 KGAY 1430 KOIN 578 KGW 629 KGON 1530 FM: Megacycles - KOIN 101.1; KGW 100.3

|                                       |                                                                           | TUESDAY-                                                    | P.M.                                          | ,                                                           |
|---------------------------------------|---------------------------------------------------------------------------|-------------------------------------------------------------|-----------------------------------------------|-------------------------------------------------------------|
| HOUR                                  | 00:00