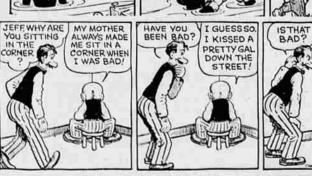

Pattern**



# 9386 by Marian Martin

Smooth Classic Classic favorite for the larger figure—the shirt-waist dress with a smart new touch in its single-button closing. So-o slimming, easy sewing with our PRINTED Pattern—in a choice of 3 sleeve versions for year-round wear!

Printed Pattern 9386: Women's Sires 36, 38, 40, 42, 44, 46, 48, Size 36 takes 41x yards 35-inch fabric.

Printed directions on each pattern part Easier, faster, accurate Send 50e in coin the standard.

Send 50¢ in coin the stamps please for Pattern with Name, Address, Style Number and size, Address PATTERN BUREAU, Capital Journal, Box 2, Old Cheller Smarn East Yorke 11, N.Y.

Fore there class, nonth trigude an action of the pattern.



1 AGREES WITH YER ON EVERY BLINKIN' A SIMPLE RUDDY EMPTY OL WHAT? DASH IT! NOW !













I DIDN'T



# RADIO PROGRAMS

KSLM 1290 KOCO 1496 KGAY 1430 KOIN 578 KGW 629 KGON 1530 FM: Megacycles - KOIN 101.1; KGW 100.3

|                                       |                                                                           | TUESDAY-                                                    | P.M.                                          | ,                                                           |
|---------------------------------------|---------------------------------------------------------------------------|-------------------------------------------------------------|-----------------------------------------------|-------------------------------------------------------------|
| HOUR                                  | 00:00