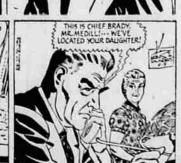

6 by Marian Martin

Smooth Classic Classic favorite for the larger figure—the shirt-waist dress with a smart new touch in its single-button closing. So-o slimming, easy sewing with our PRINTED Pattern—in a choice of 3 sleeve versions for year-round wear!

Printed Pattern 9386: Women's Sires 36, 38, 40, 42, 44, 46, 48, Size 36 takes 41x yards 35-inch fabric.

Printed directions on each pattern part Easier, faster, accurate Send 50e in coin the standard.

Send 50¢ in coin the stamps please for Pattern with Name, Address, Style Number and size, Address PATTERN BUREAU, Capital Journal, Box 2, Old Cheller Smarn East Yorke 11, N.Y.

Fore there class, nonth trigude an action of the pattern.



1 AGREES WITH YER ON EVERY BLINKIN' A SIMPLE RUDDY EMPTY OL WHAT? DASH IT! NOW !













I DIDN'T



# RADIO PROGRAMS

KSLM 1290 KOCO 1496 KGAY 1430 KOIN 578 KGW 629 KGON 1530 FM: Megacycles - KOIN 101.1; KGW 100.3

|                                       |                                                                           | TUESDAY-                                                    | P.M.                                          | ,                                                           |
|---------------------------------------|---------------------------------------------------------------------------|-------------------------------------------------------------|-----------------------------------------------|-------------------------------------------------------------|
| HOUR                                  | 00:00