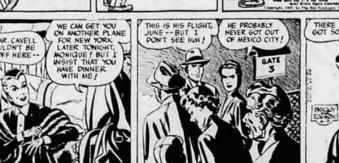

ttern**



# 9386 by Marian Martin

Smooth Classic Classic favorite for the larger figure—the shirt-waist dress with a smart new touch in its single-button closing. So-o slimming, easy sewing with our PRINTED Pattern—in a choice of 3 sleeve versions for year-round wear!

Printed Pattern 9386: Women's Sires 36, 38, 40, 42, 44, 46, 48, Size 36 takes 41x yards 35-inch fabric.

Printed directions on each pattern part Easier, faster, accurate Send 50e in coin the standard.

Send 50¢ in coin the stamps please for Pattern with Name, Address, Style Number and size, Address PATTERN BUREAU, Capital Journal, Box 2, Old Cheller Smarn East Yorke 11, N.Y.

Fore there class, nonth trigude an action of the pattern.



1 AGREES WITH YER ON EVERY BLINKIN' A SIMPLE RUDDY EMPTY OL WHAT? DASH IT! NOW !













I DIDN'T



# RADIO PROGRAMS

KSLM 1290 KOCO 1496 KGAY 1430 KOIN 578 KGW 629 KGON 1530 FM: Megacycles - KOIN 101.1; KGW 100.3

|                                       |                                                                           | TUESDAY-                                                    | P.M.                                          | ,                                                           |
|---------------------------------------|---------------------------------------------------------------------------|-------------------------------------------------------------|-----------------------------------------------|-------------------------------------------------------------|
| HOUR                                  | 00:00