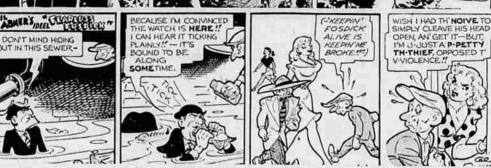

d Pattern**



# 9386 by Marian Martin

Smooth Classic Classic favorite for the larger figure—the shirt-waist dress with a smart new touch in its single-button closing. So-o slimming, easy sewing with our PRINTED Pattern—in a choice of 3 sleeve versions for year-round wear!

Printed Pattern 9386: Women's Sires 36, 38, 40, 42, 44, 46, 48, Size 36 takes 41x yards 35-inch fabric.

Printed directions on each pattern part Easier, faster, accurate Send 50e in coin the standard.

Send 50¢ in coin the stamps please for Pattern with Name, Address, Style Number and size, Address PATTERN BUREAU, Capital Journal, Box 2, Old Cheller Smarn East Yorke 11, N.Y.

Fore there class, nonth trigude an action of the pattern.



1 AGREES WITH YER ON EVERY BLINKIN' A SIMPLE RUDDY EMPTY OL WHAT? DASH IT! NOW !













I DIDN'T



# RADIO PROGRAMS

KSLM 1290 KOCO 1496 KGAY 1430 KOIN 578 KGW 629 KGON 1530 FM: Megacycles - KOIN 101.1; KGW 100.3

|                                       |                                                                           | TUESDAY-                                                    | P.M.                                          | ,                                                           |
|---------------------------------------|---------------------------------------------------------------------------|-------------------------------------------------------------|-----------------------------------------------|-------------------------------------------------------------|
| HOUR                                  | 00:00