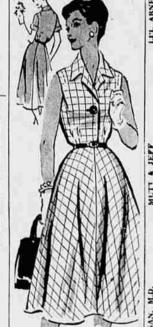

# 9386 by Marian Martin

Smooth Classic Classic favorite for the larger figure—the shirt-waist dress with a smart new touch in its single-button closing. So-o slimming, easy sewing with our PRINTED Pattern—in a choice of 3 sleeve versions for year-round wear!

Printed Pattern 9386: Women's Sires 36, 38, 40, 42, 44, 46, 48, Size 36 takes 41x yards 35-inch fabric.

Printed directions on each pattern part Easier, faster, accurate Send 50e in coin the standard.

Send 50¢ in coin the stamps please for Pattern with Name, Address, Style Number and size, Address PATTERN BUREAU, Capital Journal, Box 2, Old Cheller Smarn East Yorke 11, N.Y.