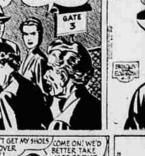

n**



# 9386 by Marian Martin

Smooth Classic Classic favorite for the larger figure—the shirt-waist dress with a smart new touch in its single-button closing. So-o slimming, easy sewing with our PRINTED Pattern—in a choice of 3 sleeve versions for year-round wear!

Printed Pattern 9386: Women's Sires 36, 38, 40, 42, 44, 46, 48, Size 36 takes 41x yards 35-inch fabric.

Printed directions on each pattern part Easier, faster, accurate Send 50e in coin the standard.

Send 50¢ in coin the stamps please for Pattern with Name, Address, Style Number and size, Address PATTERN BUREAU, Capital Journal, Box 2, Old Cheller Smarn East Yorke 11, N.Y.

Fore there class, nonth trigude an action of the pattern.



1 AGREES WITH YER ON EVERY BLINKIN' A SIMPLE RUDDY EMPTY OL WHAT? DASH IT! NOW !













I DIDN'T



# RADIO PROGRAMS

KSLM 1290 KOCO 1496 KGAY 1430 KOIN 578 KGW 629 KGON 1530 FM: Megacycles - KOIN 101.1; KGW 100.3

|                                       |                                                                           | TUESDAY-                                                    | P.M.                                          | ,                                                           |
|---------------------------------------|---------------------------------------------------------------------------|-------------------------------------------------------------|-----------------------------------------------|-------------------------------------------------------------|
| HOUR                                  | 00:00