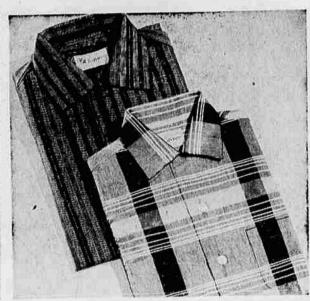

## sport shirts

Great sport shirt buys! Long sleeve style in Sanforized®, 100% washable cotton in woven patterns. Some slipon models. Popular colors for spring. Sizes 6 to 20. Stock up now!

BOYS' SHOP-STREET FLOOR