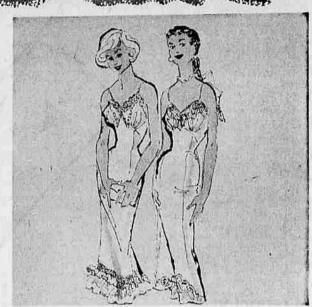

## nylon slips

A very special purchase of discontinued styles from a very top maker! Lovely, beautifully trimmed and exquisitely styled. In the group you'll find white, blue, navy and pink in sizes 32 to 40—but not every style in every color and size. Here's the two most popular styles in the col-

1. Fitted bodice with gathered fullness and perky bows of shadow applique embroidery.

2. Semi-fitted bodice with bands of val-type lace and net and inserts of nylon tricot chiffon.

LINGERIE-STREET FLOOR