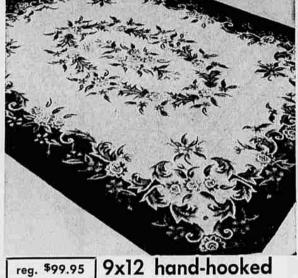

wool rugs

\$59.95

Rich beauty accents for your floors in fine 100% wool hooked rugs that will give years of service. All in 9'x12', size approximate because they are handmade. Ovals and oblongs in choice of rose, green, beige borders. You save \$40 now at this special price!

> Sorry, no mail or phone orders FLOOR COVERINGS-SECOND FLOOR

reg. \$5.95-\$8.95 famous brand