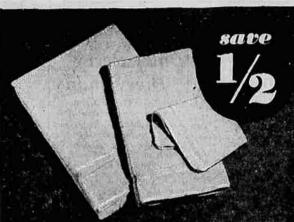

FLOOR COVERINGS-SECOND FLOOR

SAVE 1/2! Fieldcrest's

'Parfait Royal'

reg. \$4.95 bath towel, 27x52"\_\_\_\_\_ reg. \$1.95 hand towel, 16x32"\_\_\_\_\_ reg. \$1.95 wash cloth, 13x13"\_\_\_\_\_

Woven completely of mercerized cotton yarns, thick, super-absorbent; finest, most luxurious towel made, now yours at sale prices for the very first time in Salem! Stock up!