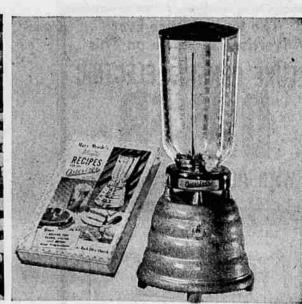

Mail and phone orders\* BEDDING AND LINENS-SECOND FLOOR

reg. 144.95 Osterizer liquefier and blender

Model 10, with copper finish base; powerful one-speed motor, 4-cup heat resistant glass container opens at both ends. Bottom threaded to inter-change with mason jars. Blends, purees, chops,

\$3 Mary Meade cook book FREE with your purchase. Mail and phone orders\*
ELECTRICALS—SEOND FLOOR

\*Plus shipping chost to areas outside our regular truck delivery routes.

STORE HOURS

MONDAY AND FRIDAY 9:30 A.M. TO 9 P.M. OTHER DAYS: 9:30 A.M. TO 5 P.M.