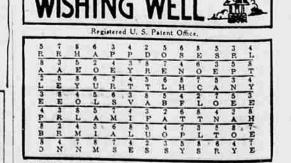

HENRY By Carl Anderson

HERE is a pleasant little game that will give you a message every day. It is a numerical puzzle designed to spell out your fortune. Count the letters in your first name. If the number of letters is 5 or more, subtract 4. If the number is less than 6, add 3. The result is your key number. Start at the upper left-hand corner of the rectangle and check every one of your key numbers, left to right. Then read the message the letters under the checked figures give you.