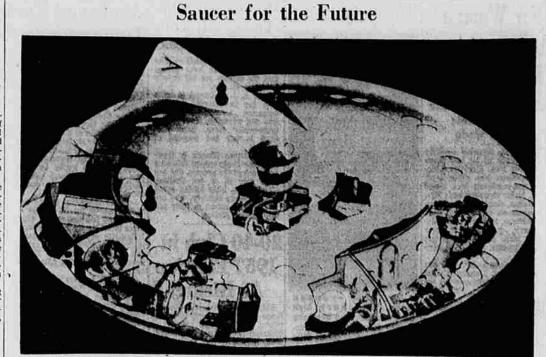

DETROIT-Lovell Lawrence, Jr., a Chrysler Corp. en-

would be 50 feet in diameter. It would contain an atomic reactor for power or else use burning, high energy gas. The ship would whirl slowly and create a gravitation pull