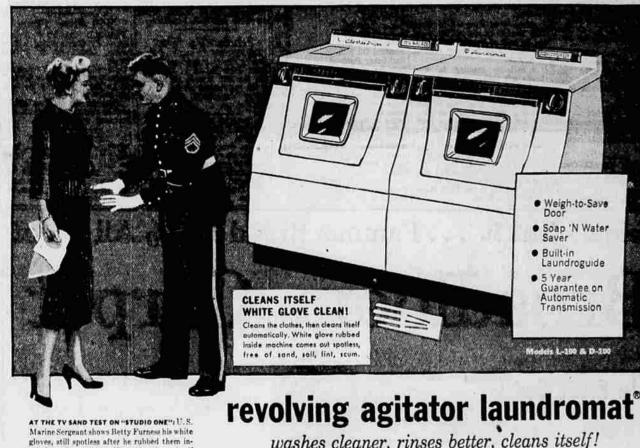

washes cleaner, rinses better, cleans itself! side Laundromat to see if machine cleans itself after washing heavy soil out of clothes

- 365 N. Commercial · Court and Capitol
- Marion and Liberty
- · Center and Liberty
- · Keizer District
- · Broadway and Belmont • 17th and Center
- ALSO AVAILABLE AT

Here's Why

Revolving Agitator is Best:

shes Cleaner

There's no center-post. Clothes go in-side Revolving Agi-tator which lifts, turns, plunges them b0 times a minute ... washes all the clothes all the time.

a. Rev

Here's the whopping buy in washers! A great Westinghouse Laundromat loaded with deluxe features! Just compare. In no other washer will you find so much for so little. This great Laundromat gives you a cleaner wash with less work. Completely automatic operation saves you so much time and toil. You don't even have to clean the machine. After washing a load, you can rub the Laundromat inside with a white glove and the glove comes out absolutely spotless. No other washer can pass this White Glove Test . . . your proof positive that the Laundromat does a more thorough job!