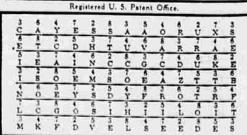

HENRY By Carl Anderson

HERE is a pleasant little game that will give you a message every day. It is a numerical pursile designed to spell out your fortune. Count the letters in your first name. If the number of letters is 6 or more, subtract 4. If the number is less than 6, add 3. The result is your key number. Start at the upper left-hand corner of the rectangle and cheek every one of your key numbers, left to right. Then the the numbers were not some the nesses who letters not should have give you.