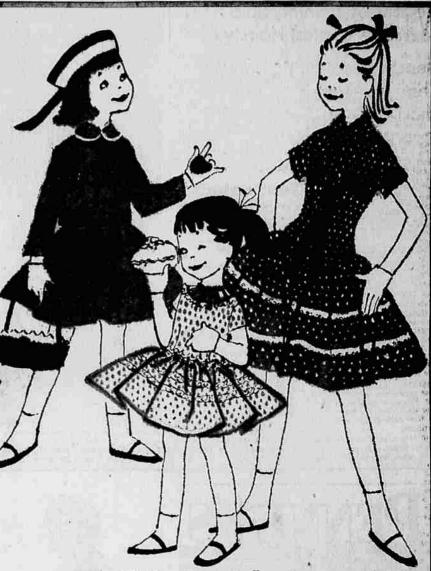

## Easter suits and dresses

Left: suit in washable rayon flannel with detachable linen collar 5.98

Center: Dotted nylon with accents of white lace. Belted back with elasticized insert for nicer fit. Maize only.

| ( | 7.98 | 7-14   | 8.98 |  |
|---|------|--------|------|--|
|   | •••  | 1".I.I |      |  |

Right: Dotted Swiss triple tiered skirt edged in matching embroid- 12,98 ery, polished satin details. Wild rose, 7-12.

Lipman's Girls Wear, 2nd floor

beautiful beginning for your warm-weather wardrobe