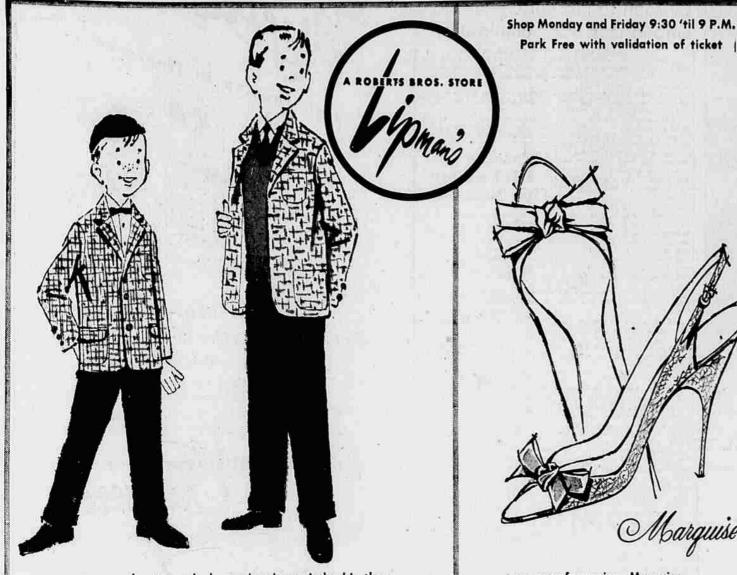

### Journal, Salem, Ore., Mon., Mar. 18, '57, Sec. 3, P. 2

young men about town look very handsome indeed in these spring suits and casuals

| Sport jacket in brown, grey, blue or tan; checks, stripes, splash weaves. 6-12.     | 16.95  |
|-------------------------------------------------------------------------------------|--------|
| Washable slacks in wool and orlon. Charcoal, tan, light or medium grey, brown. 6-12 | . 8.98 |
| 14-18                                                                               | .9.98  |

right: Three piece suit of 90% wool and 10% rayon. Solid color slacks in tan, greys and blues with contrasting jacket. Each with sleeveless sweater in matching color. Sizes 6-12

Lipman's Boys' Wear, 1st floor