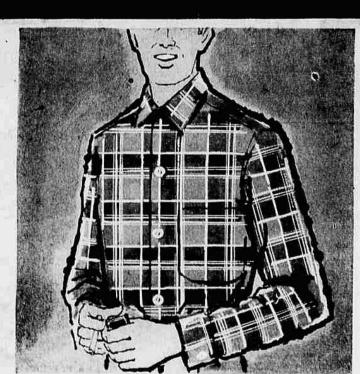

## SURPRISES

reg. \$3.99 men's long sleeve cotton sport shirts

Famous Miliken '50' fabrics, all fully washable, colorfast, Sanforized®, of course . . . beautifully failured, full cut for comfort. Plaids in shades of blue, gray, brown, red, green. S, M, L, XL.