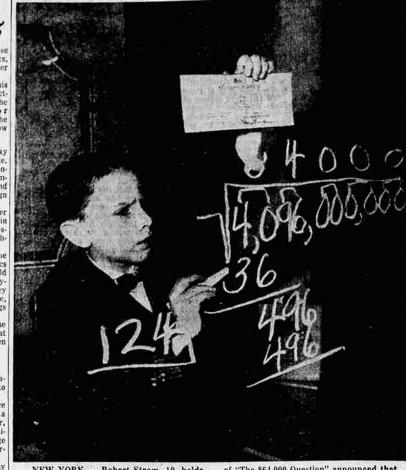

# \$256,000 on Quiz

NEW YORK (A — A lo-yearold Bronx schoolhoy, a whiz at
science, gets first crack at winning a possible \$256,000 on a television quiz show.

Stassen Goes

Stassen Goes

## Boy Gets Shot at

what the network calls "the world's biggest" TV quiz show

Young Strom fielded four tricky questions to win the \$64,000 prize. One example: The French astron-omer Messier calculated, by num-omer star clusters and ber, different star clusters and nebulae. To what did he assign

neoniae. To what did ne assign the number 137.

He reeled off the answer promptly: Great star cluster in Hercyles. The other three ques-tions were equally hard, but Rob-

Wins \$64,000, Can Go for \$256,000

NEW YORK - Robert Strom, 10, holds a check for \$64,000 and points to a square root problem he solved while winning the of "The \$64,000 Question" announced that, in the future, contestants will have an op portunity to win as much as \$256,000 each. Robert is eligible. (AP Wirephoto)