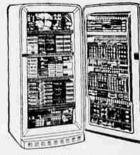

# BE OUR GUEST! COME IN! THUR. FRI. SAT. GOOD HOUSEKEEPING, INC.

INVITES YOU!

ACCEPT THIS FREE GIFT!

ANCHOR HOCKING BATTER BOWL

JUST FOR WATCHING A 4 MINUTE DEMONSTRATION!

LOWEST TERMS

New Bibson REPRIGERATOR

"LEFT-OVER" Cooks sers . DEEP Door Shelve ROLL OUT Shelves . AUTOMATIC DEFROSTING . PRINT'S LOCKER . SWING'E CRISP'E . BELAUTAST LOCKER

. BUTTER 'M CHEESE Comp

FOR THESE 3 DAYS ONLY!

HOSPITALITY DAYS

GIBSON SPECIALS!

Reg. \$259.95 30" Range in color; \$189.95 yellow, green, pink

Res. \$259.95 10.5 cu. ft. Refrigerator \$199.95 defrost

EXTRA EXTRA EXTRA

VALUESI

Res. \$369,95 17 cu. ft. Chest Freezer

HIGH TRADE-IN

New Bibson \* TANGE Automotic BOAST MINDER

THERMATIC EDOE-ALL . TIL-D-MATIC Signal MIGH-SPEED WITH . CHECKET PROTECTOR e 7-Speed PESMOUTTONS

with pouring lip-with handy handle

New Bibson " PRINCE

SICE CREAM COMPARTMENT & Puchage DISPENSE · Juice-Ces DISPENSER ADJUSTABLE SHELF . FAST-PREEZE SHELVES · ROLL-OUT BASKET