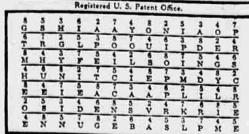

## WISHING WELI

HERE is a pleasant little game that will give you a message every day. It is a numerical puzzle designed to speil out your fortune. Count the letters in your first name. If the number of letters is 6 or more, subtract 4. If the number is less than 6, add 3. The result is your key number. Start at the upper lett-hand corner of the rectangle and check every one of your key numbers, lett to right. Then read the message the letters under the checked figures give you.

© 1987, by William J. Milles. Distributed by Kine Protocol Residents. 2-26