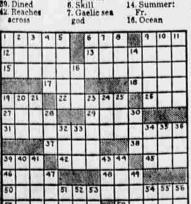

## Crossword Puzzle

ACROSS
1. Bends
6. Beverage
9. Strange
12. Banishment
13. Daydream
17. Female
rabbit
18. Eternities
19. Strange
19 15. Exhibition 17. Female rabbit 18. Eternities vapor DOWN

18. Eternities
19. Liquor
28. Ballustrades
26. Born
27. Continent
29. Trim
21. Straight up
and down
37. Moham
medan priest
38. Philippine
knife
39. Dined
42. Reaches
across
god 1. Marry 2. Chopping 2. Chopping tool 3. Edge 4. Walk wearily 5. Sp. title 6. Skill 7. Gaelic sea god

# Solution of Yesterday's Puzzis

19. Knock 1

8. Stowe character 9. Constella-20. Employ 21. Russian village 23. Hindu god 24. Hawaiian tion
10. Satellite of
Saturn
11. Thick
14. Summer:
Fr.
16. Ocean wreath 25. Pouch 28. Copy 30. Bathing necessity 32. German

32. German
city
33. Pinch
34. Cut off
35. Arm pit
36. Tier
39. Maitreat
40. One who
adjusts the
pitch
official
43. Hard
shelled fruit
44. Moves
47. Guided
49. Send out
51. Ribbed
fabric
52. Before
53. Compass
point
55. Salutation
55. Jap. pagoda
56. Tree