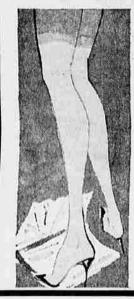

### DRESS SHEER NYLONS

**Full Fashioned** 

Reg. \$1.50

Well known brand dress sheer that's uitra flattering on the leg. Newest fashion shades. Medium length, sizes 812 to 11.

3 pairs in satin case for

HOSIERY-STREET FLOOR