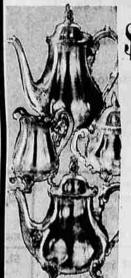

#### SILVERPLATED 4-PC. TEA SET

908

Finest Webster Wilcox quality plated holloware in American Rose pattern, each piece gracefully

Plus Tax

SILVER-SECOND FLOOR

footed and rose bordered.