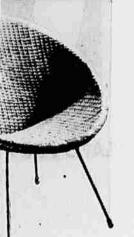

#### KING SIZE SHELL CHAIR

\$545

This is the real "king size" shell chair . . . the ample 31-inch size, made for comfortable, relaxing living. Sturdy black wrought iron base

TOYS-SECOND FLOOR

reg. \$45.00