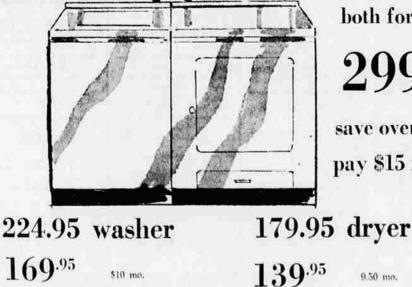

durgerung einen einen nichten in einen auf in Bertreiten.

Super model makes wash day easy. Rub-free agitator washing. Saves up to 1800 gallons of water a year. Uses less current. Saves detergent. Spins clothes drier and shortens drying time.

provident and the second second second

139.95 9.50 mo.

New dry-o-meter timer. Door safety switch. Porcelain dryer drum. 4-way venting optional. Hi-velocity blower, 1-pass air flow for fast dry. 1 year warranty.

Lipman's Appliances, third floot

single widths

15

2%

.

40x36 lengths

65x45

90x54