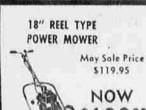

NOW

Regular 189.95 Value

234 hp. super-duty 4-cycle Briggs and Stratton engine, re-coil starter, muffler. Chain drive with free wheeling. Com 1° to 334° high.

18" Reel-Type Power Mower

A Big Money
Saver! 18-Inch
Thrifty-Cut