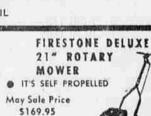

Regular 139.95 Value Deluse model with 214 hp. Briggs and Stratton engine. Re-coil statter, muffler, concave front for trimming close to trees. Cnts 1\* to 354\* high.

NOW

Regular 99.95 Value

Dependable 2-cycle motor, cast aluminum deck. Cuts right up to trees, walls, etc. Cuts 15g\* to 25g\* high.