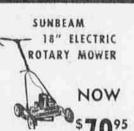

Regular 129.95 Value

1.6 hp. Briggs and Stratton motor, recoil statter, mulfler, concave front for trimming up to trees, can 1° to 441° high.

Powerful I hp. Sunbeam motos, Twin discharge chutes spread cut grass evenly. Blades extend berond wheels for close trim-ming, Cors "§" to 23%" high.