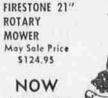

NO Down Payment!

Down Payment!

Regular 139.95 Value Propels itself with 1.6 hp. Briggs and Stratton 4-cycle en-gine. Quick action secol, start-er. Cuts 1" to 2" high. This is 100", top quality!

FIRESTONE 18" ROTARY MOWER May Sale Price \$114.95 NOW