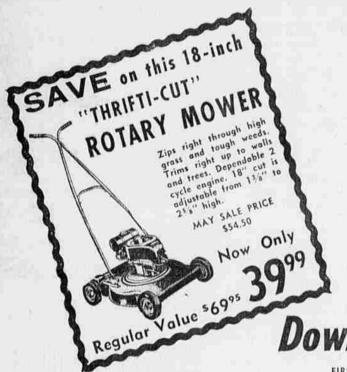

Rotary Power Mower

May Sale Price

NOW

Regular 104.95 Value V-belt drive is adjustable to different travel speeds. 4 cycle engine. Adjustable cuiting height %" to 132".