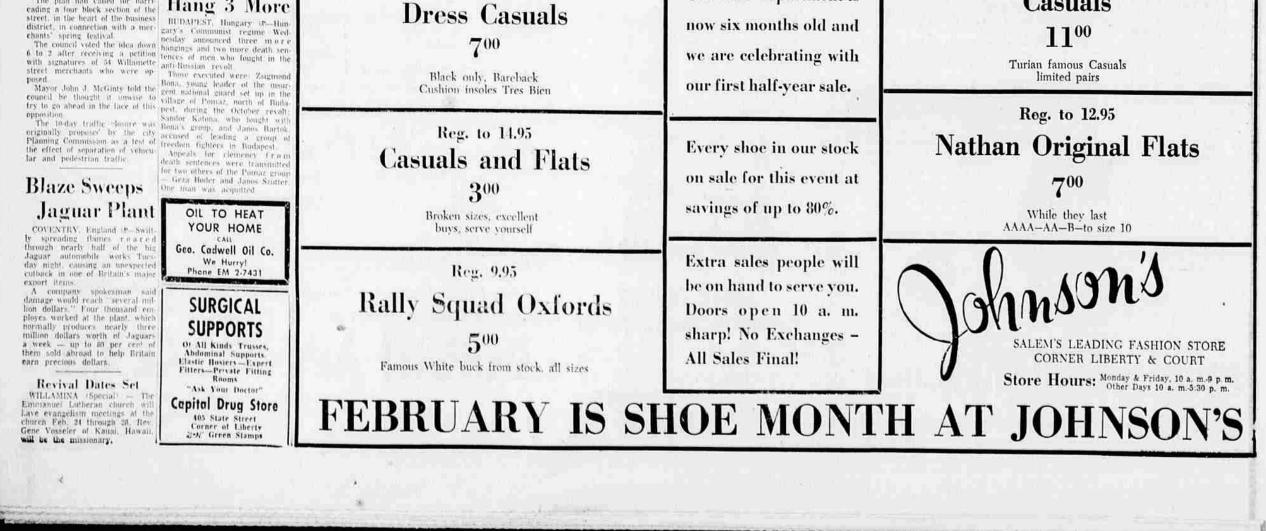

## FEBRUARY IS SHOE MONTH AT JOHNSON'S

Reg. to 19.95 **Dress Shoes Q**00

All Famous Brands - Laird Schober Palizzio, Coccini, Caprini, Nathan Originals Black, Brown, Blue, Red, Green, Tan Tones Suedes and Leathers Sizes 3 to 10 ---- Widths AAAA to B