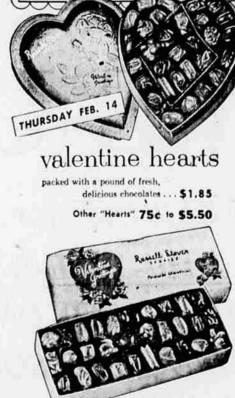

DRESS FASHIONS . . . 2ND FLOOR

Valentine's Day

assorted chocolates \$1.35 1 % box \$2.60 1 % box EXCLUSIVE AT MILLER'S