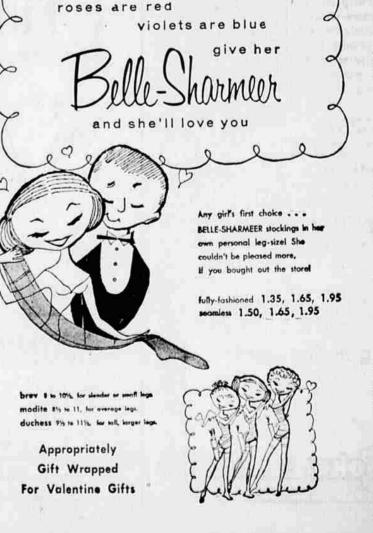

Women's Clutch-Style Handbags

In grained calf leathers completely washable. Many with double zip compartments. \$298, \$595 Priced.