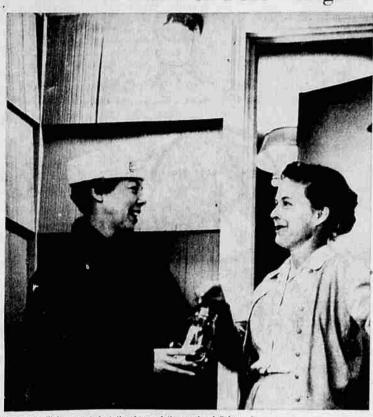

## Mothers to March on Polio Tonight

This scene will be repeated at the doors of thousands of Salem homes tonight when about 700 women make the annual Mothers' March on Pollo. All home-owners wishing to contribute to the March of Dimes campaign should leave their porch lights on from 7.8 p.m. as shown by Mrs. Robert White (right), first vice-president of the pollo hoard, here giving her contribution to Mrs. Burdette Owen, (Capital Journal Photo)