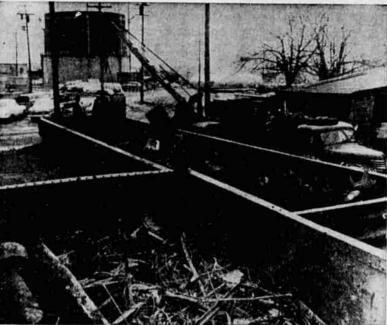

### It's Just Junk to Most People But Scrap Metal Is Valuable

### Old Cars, Stoves Among Items

Among Items
In Pile

By BEN MAXWELL
Capital Journal Writer
Sure it's junk. But junk is not without value. In fact, from 10,000 to 12,000 tons of scrap metal, shiped out of Salem annually, is junk. At prevailing prices this old metal has a value of around \$400,000, And no one, even in this interval of inflaiton, would say that \$400,000, And no one, even in this interval of inflaiton, would say that \$400,000 is exactly junk.

Every user of metal in this locally contributes ultimately in the local scrap metal professes because of its diversity, mentons that a lot of so-called mild steel scrap—springs, cranit-shafts and like—is now junk. Your old irro cook stove is also junk. The old ice box that kept your home brew chilled in the 1920s has long been junk, Look at the next gondola railroad car you see being loaded with scrap. Look closely. You'll find nearly everything metal there, from bed pans to differentials.

Yellow pages of Salem's phone book list five persons who are dealers in junk and the same number concerned with scrap metal write lately interviewed three of these dealed. This Capital Journal writer lately interviewed three of these dealed. This Capital Journal writer lately interviewed three of these dealed. This Capital Journal writer lately interviewed three of these dealed. This Capital Journal writer lately interviewed three of these dealed served. The server of the server interviewed three of these dealed server. And the server of the server of these dealed server is the server of these dealed server. The server of these dealed server is nearly writer lately interviewed three of these dealed server is the server of these dealed server of the server of the

### Scrap Metal Is Valuable Junk

and again manufactured into useful metal products. (Capital Journal Photo)