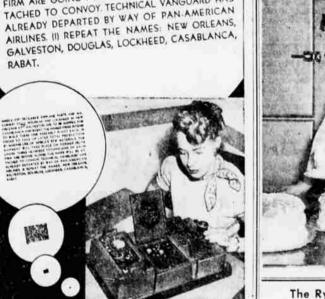

The agent axial the method find semething to do with a new protographic process in which full page messages would be transmitted of dots no bigger than the head of a lim to look in the first made.

ND98 Reneges

con-Here are your papers and instruc-es by tions.

Tiain ND98 had a pleasant voyage to Montevideo. But once he was cer-

mills. Light scrap, called "sheet does not mean that it is itee entron" by the trade, may first be rust or grime—is largely dispossibled. Huge hydraulic presses up et of to local foundaries where it to three stories in height and costs is melted down and again cast ing around \$200,000 to construct, into useful metal products for respectively. The sale was a mighty machine ground consumption. Uncleaned

smething to do with a new photographic process in which full-page messages would be transmitted on dots no higher than the head of a pin. In face the had been shown one under a microscope at explorage school and told to watch for these dots in the messages he would be transmitted on a sechaled Long Island radio Shade Then as young Balkian actived in New York City from Issuant America. Then a young Balkian actived in New York City from Issuant America. He checked into he hold and didn't appear surprised when he found two FII agents waiting in his from. Even though recruited by the Germans as an explorage agent, it can now be revealed that he was working for the FII.

"Did you bring them:" an agent asked. The young man pulled from his pocket four blank telegraph messages. The papers were sent to the FII aboratory in Washington and under a fluorescent lamp a laboratory to Mashington and under a fluorescent lamp a laboratory to Mashington and under a fluorescent lamp a laboratory to Mashington and under a fluorescent lamp a laboratory to Statistically will be sured. The policy technicion saw time black does embedded in the power. He pried sign of flowing the pried at laboratory in Statistical ways to the FII alboratory in Mashington and under a fluorescent lamp a laboratory to Statistically will be given to the FII aboratory in Mashington and under a fluorescent lamp a laboratory to Statistically will be given to the FII asked the statistic ways asked to the City of the FII asked to the City of the Natis had paid him appears the property technicion saw time where the Natis harriedly asked.

The young man pulled from his pocket four blank telegraph messages flow to the Natis hurriedly asked.

The popers were sent to the Natis hurriedly asked to the power of the FII asked to the power of the Statistic of many asked to the City of the Statistic of many asked to the City of the Statistic of many asked to the City of the Statistic of