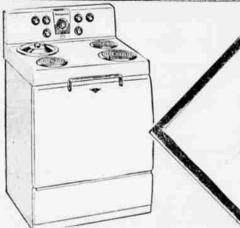

Reg. \$289.95 - \$60 Trade

ONLY

No Money Down . . .

NOW You Pay Only

\$384 Per

Reg. \$199.95 **Fabulous Hotpoint** Dryer Special All Porcelain Chassis - Save \$64.95 Only

HOTPOINT

30-Inch Range

Reg. \$199.95

\$50 for any old appliance

Full Year Service on All Appliances