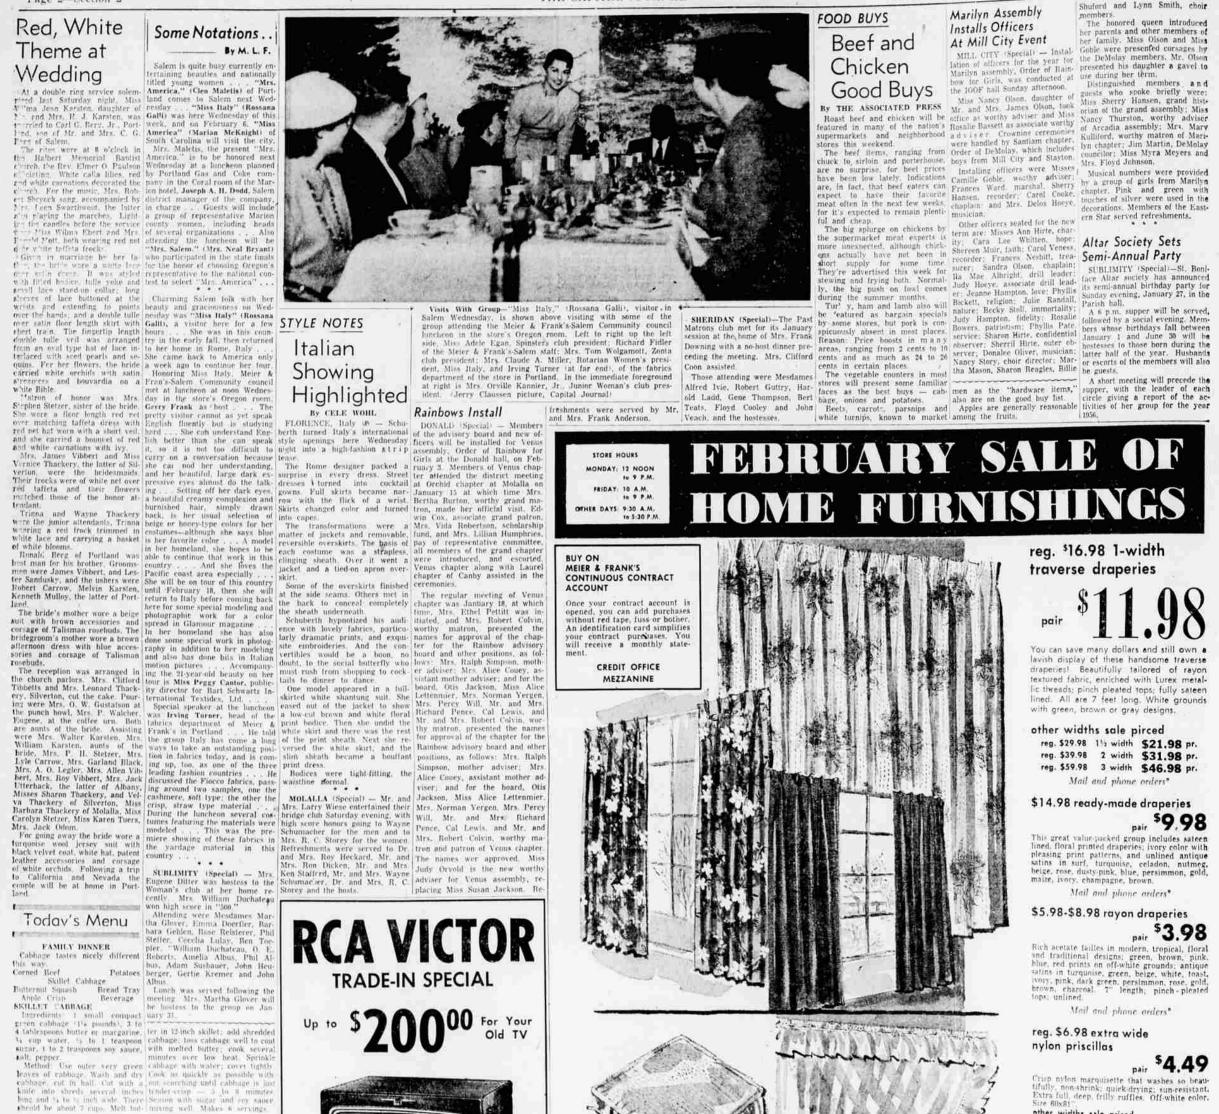

Open Monday and Friday Nights Til 91

Leed's

final sale!

\$5.99 \$6.99 \$7.99

QualiCraft Dress Shoes

Visits With Group— 'Miss Italy,' (Rossana Galli), visitor, in Salem Wednesday, is shown above visiting with some of the group attending the Meier & Frank's Salem Community council luncheon in the store's Oregon room. Left to right up the left side, Miss Adele Egan, Spinster's club president. Richard Fidler of the Meier & Frank's Salem staft; Mrs. Tom Wolgamott, Zonta club president Mrs. Claude A. Miller, Rotarian Women's president, Miss Italy, and Irving Turner (at far end.) of the fabrics department of the store in Portland. In the immediate foreground at right is Mrs. Orville Kannier, Jr., Junior Woman's club president. Jerry Claussen picture, Capital Journal)