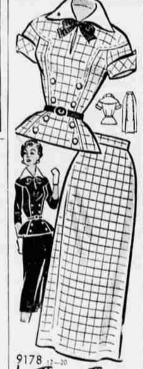

by Marian Martin Spring Star! Starning two-piecer—and sew very easy! See the graceful princess bodies with its clever trim of buttons and bow; the steek smart lines of the skirt so becoming to every figure! Sew it now in cotion or linen—wear it and love it all through spring! Pattern 9/70. Misses! Sizes 12, 14, 16, 18 20. Size 16 takes 45 yards 23-inch. 5 yard contrast.

This printed patters assures berfect fit. Easy directions printed rfect fit. Easy directions printed each tissue pattern part.

Send See in coin too stamps please! for Pattern, with Name, Address, Style Number and Size. Address PATTERN BUREAU, Capital Journal, Box 42, Old Chelsea Station, New York 11, N.Y. For first class mail include an extra & cents per pattern.