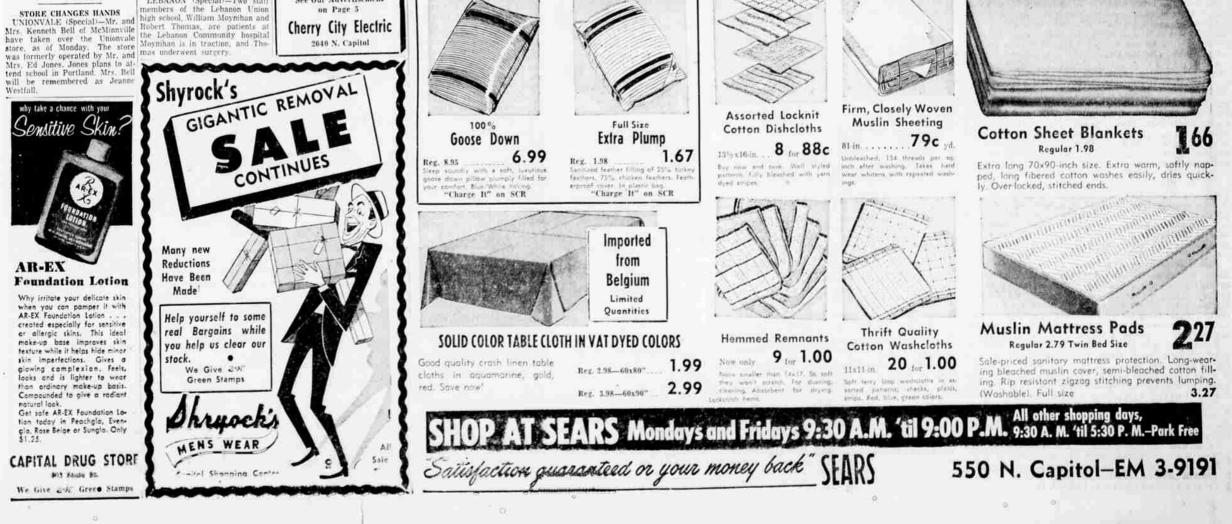

**PILLOW SALE!** 

flat fitted

"CHARGE IT"

**ON SRC** 

# Market Road of a standard of the rest of the of

**BUY NOW AT THESE** OW, LOW PRICES! HARMONY HOUSE! **ALL FIRST QUALITY!** MUS SHE 

CHOICE OF FLAT OR FITTED

PILLOW CASES (Buy the dozen-save 1.20) .... 39 €

72x108-in.

Type 190

Percale Sheets, Type 190 Save now on luxurious white Harmony House percales that are 190 threads per sq. in. after washing. 72x108-in. flat or twin bed size fitted. PILLOW CASES, Reg. 67c .....

# Full Size Pastel Muslin Sheets Harmony House exclusive pastels for colorful longwear, 134 threads per sq. in, after washing, 5 colors, 72x108 in, flat or twin bed size. PILLOW CASES, Reg. 57c ..... 46c

Muslin Sheets, Type 148 189 Durable long wearing white muslin, 184 threads per sq. in, after washing. Flat 72x108-in, or twin, bed size bottom fitted. PILLOW CASE, Reg. 59c ..... 47 ¢ 