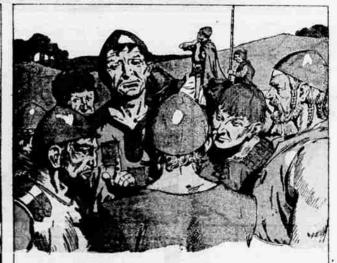

1-20-67

BUT KING DURWIN IS NOT SATISFIED: "SEND TO THE CLOISTER AND FETCH THE ABBOT. HE HAS BEEN TO THE HOLY LAND AND CAN TELL WHETHER THE STRANGER IS SPY OR PALMER."

NEXT WEEK -The Test

H

3 p.m.

E

tin

le Ph