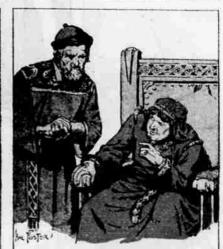

1-20-67

BUT KING DURWIN IS NOT SATISFIED: "SEND TO THE CLOISTER AND FETCH THE ABBOT. HE HAS BEEN TO THE HOLY LAND AND CAN TELL WHETHER THE STRANGER IS SPY OR PALMER."

NEXT WEEK -The Test

H

3 p.m.

E

tin

le Ph