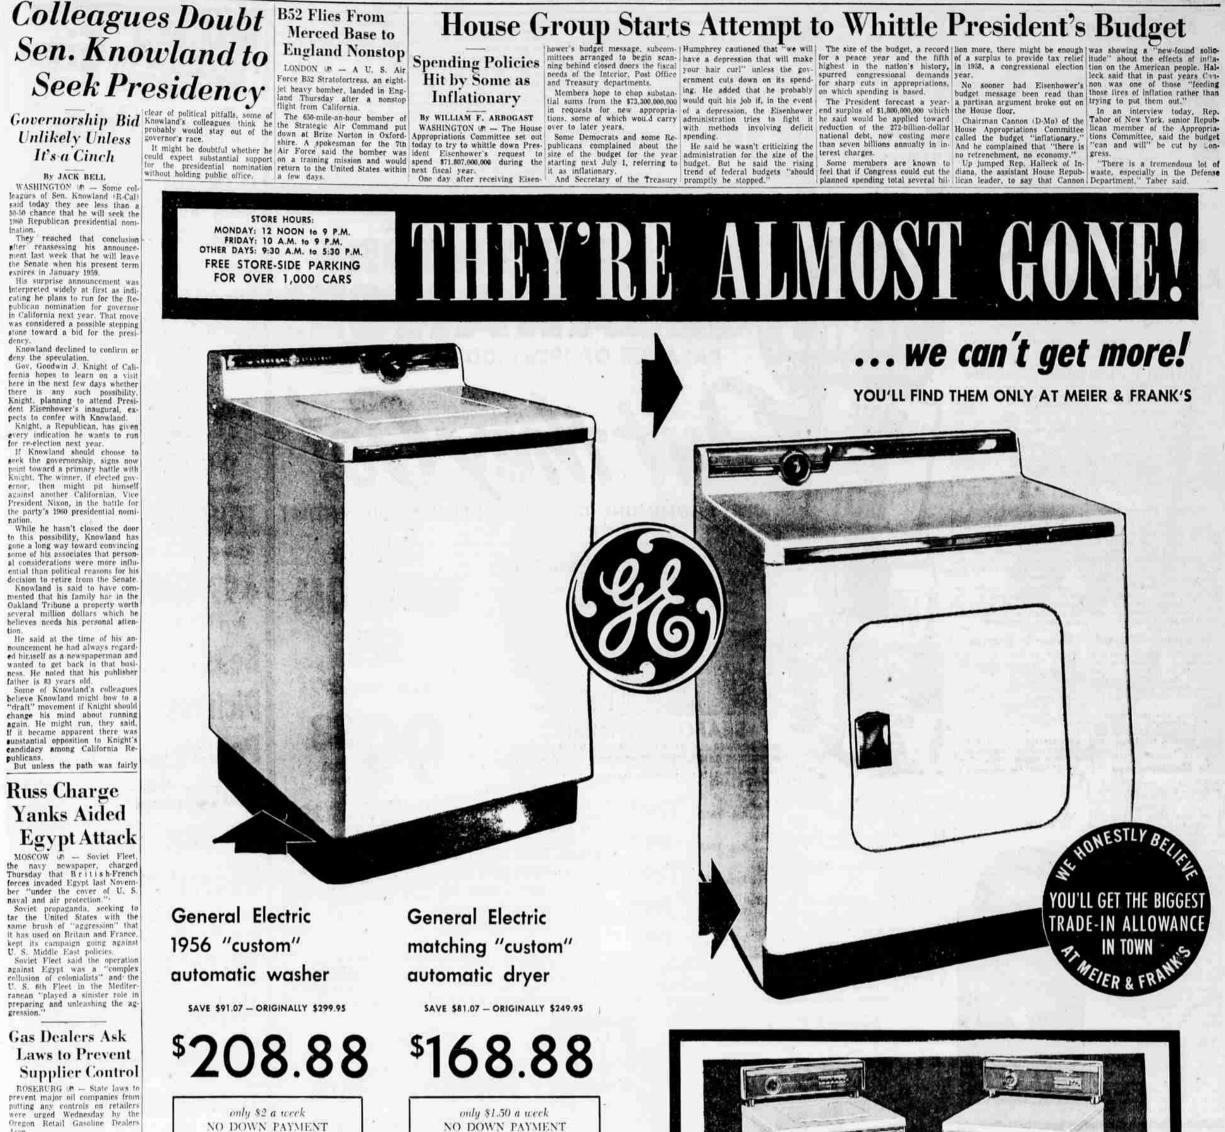

Vencentle is present and to the United Status is the located remained 53 til experied ancie day.

- BIG capacity . . . takes 9-pound load
- Water-saver control . . . saves up to 14
   gallons of water on small loads
- · Fabri-Flex water temperature control dial
- On-off switch . . . stop washer any time during cycle.
- Completely automatic . . . washes, rinses, damp-dries, shuts off
- S-YEAR WARRANTY ON SEALED-IN TRANSMISSION

Mail and phone orders\*

- BIG capacity . . . dries 9-pound load at one time
- Pushbutton controls for high and low temperature settings
- Interior illumination . . . light goes on when door is opened
- Pushbutton sprinkler gives you choice of fluffing or sprinkling your clothes
- Time dial permits selection of up to 140 minutes drying time

Mail and phone orders\*

Authorized dealer-General Electric Appliances
APPLIANCE HEADQUARTERS-SECOND FLOOR

\*Plus shipping cost to areas outside our regular truck delivery routes.

## General Electric new 1957 Filter-Flo® automatic washer and matching high-speed dryer

Save \$172.14 on this matching pair. Don't be sorry . . . be early!

Overwhelming successes . . , and no wonder! The strikingly new G-E Filter-Flo washer cleans and recleans the wesh water to give you cleaner clothes. The modern control panel, mounted on pedestals, has one simple dial that lets you choose washing times from 1 to 15 minutes, also special short rinse and spin times. The fingertip selectors, so easy to use, let you choose washing speeds, water temperature and the amount of wash water.