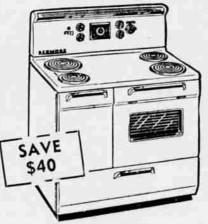

### KENMORE RANGE

ALL FIRST QUALITY!

\$40

36-IN. ELECTRIC Reg. 219.95

Plus 43-pc. "Peach Lustre" Dinnerware Set

Shopped and compared with ranges selling for \$50 more. This automatic electric range has every feature for easier, better cooking. Built-in lamp, clock and timer, full-width storage, utility outlet.