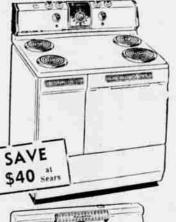

## ARANC

NEVER BEFORE AT SUCH LOW PRICES! ALL FIRST QUALITY

Nationally Famous Kenmore Ranges-Save Up to \$50!

36-IN. GRIDDLE TOP Reg. 279.95

Plus 43-pc. "Peach Lustre" Dinnerware Set

Automatic Robotimer turns oven on and off makes oven cooking automatic. Use the griddle for all your grilling and irying. Oven has Visi-Bake door . . . see in without disturbing balanced oven heat.

TREMENDOUS SAVINGS!

30-IN. DELUXE

Plus 43-pc. "Peach Lustre" Dinnerware Set

A compact 30-inches of new, deluxe beauty and modern cooking convenience! Has big 24-in, oven, clock and 1-hr. timer. Microtube top units, Tip-Toe-Matic storage drawer and more. Lavishly trimmed in copper color.