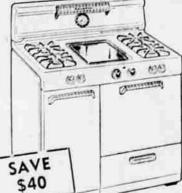

LARGEST SELECTION EVER!

MATCHLESS GAS GRIDDLE Reg. 189.95

Plus 43-pc. "Peach Lustre" Dinnerware Set

Only a few at this low price! This full-size range features the famous Kenmore griddle with flush-fitting cover; big 20-inch wide oven, smokeless broiler, electric clock and timer; and lo-input pilets.