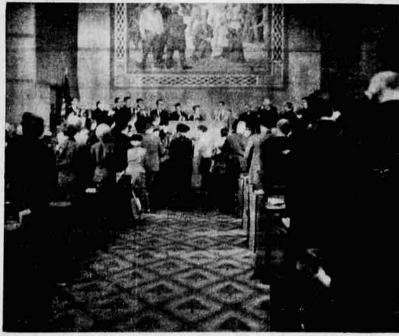

# State Government Reins Pass to Democrats in Impressive Inauguration Rites

colored balloons fastened beneath a ceiling canopy in the expected for the floor were let loose to add further color to the scene (Citizens from all parts of the state were on hand for the property is at an unpreclimating and nearby valley cities.