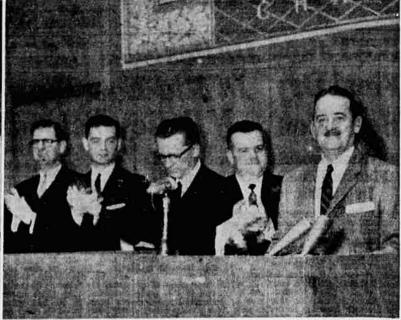

# State Government Reins Pass to Democrats in Impressive Inauguration Rites

# Remote region was given on forward from the final property of the property of

Mrs. Norman Nemer, Portland, general chairman of the ball; Major General Thomas E. Rilea, state adjutant general, and Mrs. Rilea, Speaker of the House and Mrs. Pat Dooley, Portland; the two candidates for president of the senate (the senate General and Mrs. Norman. Nilsen. Portland. Afterney. General and Mrs. Robert Y. Thornton, State Treasurer and Mrs. was seeing standby and each labor under seeing the seeing standby and each labor under seeing standby author and each labor under see seeing standby author and each labor under seeing seei