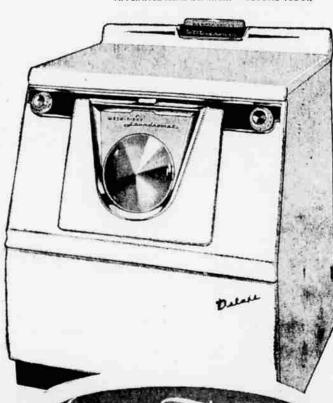

new Westinghouse wash 'n' dry Laundromat was \$529.95 save \$40!

Washes and dries . . . combines washer and dryer in one machine . . , only 32" wide. Load it . . . turn it on . . . that's all! Clothes come out ready to iron or put away. Now, Westinghouse revolutionizes your laundry methods. You needn't keep an eye on the weather, and you needn't time your chores for two separate washing and drying operations. \$489.95

Only \$4.50 Weekly No Down Paymen

### this is what it does:

- · washes and dries automatically in one continuous operation
- · washes or dries separately, if you wish
- · Install anywhere you have water and drain facilities
- · no vent needed for drying
- · no bolting down . . . "pendulum action" eliminates vibration

You can be sure if it's Westinghouse . . . doubly sure if it's from Meier & Frank's