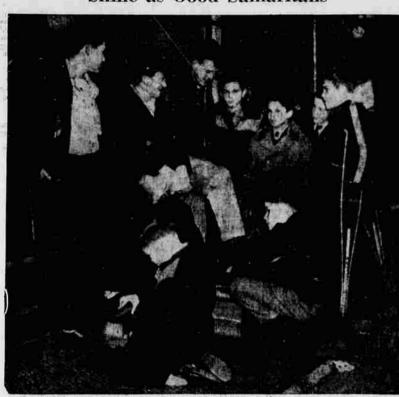

### Shine as Good Samaritans

NEW YORK—Binine Stoddard, Jr., 13, on crutches, is an enthusiastic onlooker in front of his home in Long Island City, Queens, as three of his buddles shine shoes to buy him an artificial leg to replace the one he lost through cancer. At work on customers are, left to right, Lee Stoddard, 8; Joe Stoddard, 12; and Ronnie Krebs, 12. Other three boys next to Blaine, Denny Opitz, 11; George Povey, 12, and Eddie Rusnack, 9, left to right, are helping raise the \$400 needed for the limb. (AP Wirephtoo)