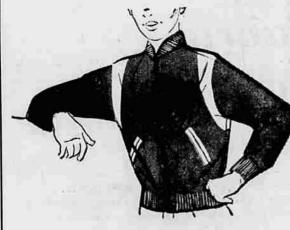

# Warm, All - Wool Body With

Boys will rave about its comfortable fit and all-around good looks! The body is all wool and comes in grey, maroon, dark green or charcoal grey . . . frosty white leather inserts at shoulder and pockets! Made with snap front; full rayon linen; knit trim on cuffs, collar and waist. Sizes 10-20.

## WHITE LEATHER INSERTS

Boy's Dept,-Main Floor

SAVE 50%! BEDFORD SCULPTURED RUGS

Reg. 9.95, size 27x48" 4.98 Reg. 12.95, size 36x60" 6.95 Sire 24.36" Lid cover

Machine washable; choice of colors

Reg. 5.98, size24x42"