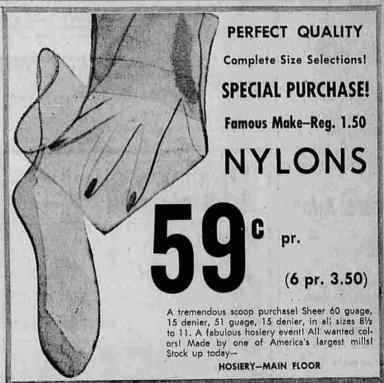

dresses - lovely shades with pretty flock design.

New fall

LADIES' UMBRELLAS

PLASTIC HANGERS

LADIE'S SKIRT RACK

SPECIAL PURCHASE! Reg. 3.95-4.95 NYLON SLIPS

A fabulous valuel 100% nylon tricot, pretty nylon lace trim - white, black and pinks. Sizes 32 to 40. Microscopic irregulars.