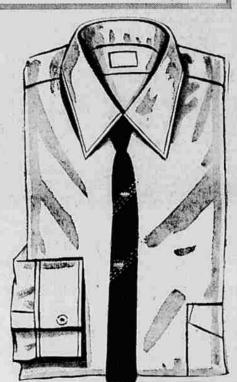

Red Letter Day!

Values to 3.951 Famous Name

Men's

**Dress Shirts** 

(3 for \$5)

A spectacular sales event for the man of the house! Perfect quality dress shirts in lustrous, Sanforized broadcloth. White and fancy patterns-regular point collars; band cuffs; sizes 14 to 17, assorted sleeve lengths!