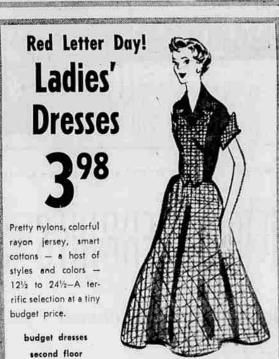

# it's RED LETTER DAY at..

WEDNESDAY is our special monthly Red Letter Day event. 10 Free ジャル Green Stamps given for each book (limit 5) you bring to our Green Stamp Dept., third floor. Each book must contain at least 2 and not more than 39 pages of stamps.