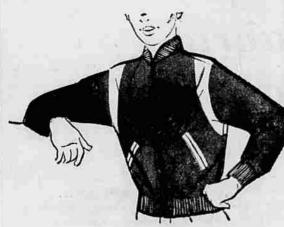

# Warm, All - Wool Body With

Boys will rave about its comfortable fit and all-around good looks! The body is all wool and comes in grey, maroon, dark green or charcoal grey . . . frosty white leather inserts at shoulder and pockets! Made with snap front; full rayon linen; knit trim on cuffs, collar and waist. Sizes 10-20.

## WHITE LEATHER INSERTS

Boy's Dept,-Main Floor

SAVE 50%! BEDFORD SCULPTURED RUGS

Reg. 9.95, size 27x48" 4.98 Reg. 12.95, size 36x60" 6.95 Sire 24.36" Lid cover

Machine washable; choice of colors

Reg. 5.98, size24x42"