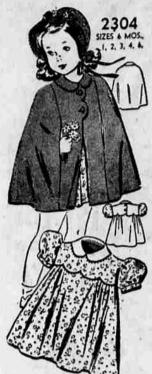

## Dworshak's Son On Lobby List

To Relate or Separate! It's "complete costume" look makes an ensemble practical for daughter, too! This cape and scalloped yoke dress - both with curving collar-are easy to sew for an

Easter-and-on wardrobe! No. 2304 is cut in sizes 6 mos. 1, 2, 3, 4 and 6. Size 2: Dress, 1½ yds. 35-in. with ¼ yd. contrast for collar. Cape takes only 1½ yds. of 54-in fabrics only 1½ yds. of 54-in. fabric.