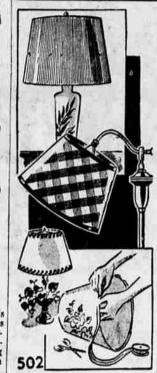

#### CAROL CURTIS

How to Recover, Make Lampshades. How to recover old silk lampshades, how to wind modern shades with raffia, wool, cotton yarn; how to make a parchment shade—there are dozens of clever ideas for rejuvenating your worn lamp shades, inexpensively pro-ducing new shades, in this pattern! Pattern is well illustrated with step-by-step instructions for table lamps, bridge, boudoir and dressing table shades.