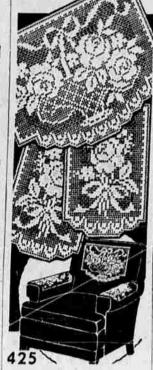

Beneaue, gracetin and classic
in design is this filet crochet
basket of roses for chair back
and arm pieces. Crochet pattern
is very easy to follow as it contains a big do-and-space chart as
a guide in working. Can be done
in white, ecru, coffee-color or
navy blue, but is handsomest in
pure white.

Send 25c for the BASKET OF
ROSES Filet Chair Set (Pattern

include an extra 5c per pattern.

Just off the press! The brand new 1954 SPRING-SUMMER FASHION BOOK is agog from cover to cover with exciting new-season styles and ideas for easy sewing and smart going Mission St. San Francisco 5. Mission St., San Francisco 5, Calif.